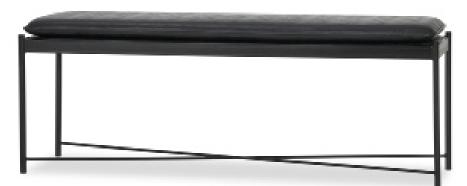

## MAXWELL SEATING COLLECTION

PRODUCT CODE MEASUREMENTS

Bench -Como Black 213551 52"W x 13"D x 19"H

Bench - Ruby Blush 214942 52"W x 13"D x 19"H

PRICE COUNTRY OF ORIGIN China

\$499.00

\$499.00

PRODUCT OVERVIEW

Iron frame construction Polyurethane upholstery Foam-filled seat cushion Weight restriction: 500 lbs

COLOUR/FINISH Black, Ruby Blush

CARE INSTRUCTIONS

Vacuum periodically Wipe clean with a dry or damp cloth Avoid direct exposure to sunlight, heat sources and standing liquids

COMPLIMENTARY ASSEMBLY OF PRODUCT AVAILABLE BEFORE DELIVERY OR PICK UP UPON REQUEST

Bench -Como Black

Bench -Ruby Blush