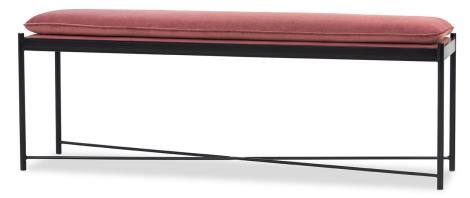

## MAXWELL SEATING COLLECTION

PRODUCT CODE MEASUREMENTS

Bench -Como Black 213551 52"W x 13"D x 19"H

Bench - Ruby Blush 214942 52"W x 13"D x 19"H

PRICE COUNTRY OF ORIGIN China

\$499.00

\$499.00

PRODUCT OVERVIEW

Iron frame construction Polyurethane upholstery Foam-filled seat cushion Weight restriction: 500 lbs

COLOUR/FINISH Black, Ruby Blush

CARE INSTRUCTIONS

Vacuum periodically Wipe clean with a dry or damp cloth Avoid direct exposure to sunlight, heat sources and standing liquids

COMPLIMENTARY ASSEMBLY OF PRODUCT AVAILABLE BEFORE DELIVERY OR PICK UP UPON REQUEST

Bench -Como Black

Bench -Ruby Blush